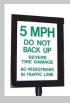

. The COBRA HD<sup>TM</sup> product is manually activated and engineered with counter-balanced technology that provide a reliable and low maintenance operation.

GUARDIAN reserves the right to make changes to specifications at any time

## **MODEL 11310/11610 COBRA HD™ In-Ground**

#### **Specifications**

**Traffic Spikes** 

3/8" Hot Rolled Steel Top Plate

Curved Tooth, Fishhook Disabler

**Heavy Duty Steel Construction** 

**Positive Stop Eliminates Wear** 

**Specially Engineered Teeth** 

**Built-In Latch Down Device** 

**Built-In Sound Dampeners** 

#### Installation

**Excavation Required** Install Flush to Concrete Road Surface

#### **Available Options**

Safety Red or Yellow Galvanized or Powder Coated

#### **Warning Signs**

Reflective Lighted Solar

**English or Spanish** 





## "TOP DOWN DESIGN" for Easy Maintenance

# OBRA HD Features and Benefits



Virtually Maintenance Free

**Trouble Free Operation** 

Counter Balanced

**Corrosion Prevention** 

Modular Style Provided Design Flexibility

Eliminates Tire Damage in Unrestricted Direction



3' Section Shown 11300.100

### **Unparalleled Features in the Industry**

- Top Plate Mounted Components
- Heavy Duty Steel Construction
- Reliable Zinc Plated Moving Parts
- Positive Stop Eliminates Wear
- Specially Engineered Teeth
- Built-In Latch Down Device







**Christine Richards** (520)780-9751