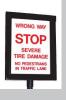

The COBRA HD<sup>TM</sup> product is manually activated and engineered with counter-balanced technology that provide a reliable and low maintenance operation.

GUARDIAN reserves the right to make changes to specifications at any time

## **MODEL 11310/11610 COBRA HD™ In-Ground**

#### **Specifications**

**Traffic Spikes** 

3/8" Hot Rolled Steel Top Plate

Curved Tooth, Fishhook Disabler

**Heavy Duty Steel Construction** 

**Positive Stop Eliminates Wear** 

**Specially Engineered Teeth** 

**Built-In Latch Down Device** 

**Built-In Sound Dampeners** 

#### Installation

**Excavation Required** Install Flush to Concrete Road Surface

#### **Available Options**

Safety Red or Yellow Galvanized or Powder Coated

#### **Warning Signs**

Reflective Lighted Solar

**English or Spanish** 





## "TOP DOWN DESIGN" for Easy Maintenance

# OBRA HD Features and Benefits



Virtually Maintenance Free

**Trouble Free Operation** 

Counter Balanced

**Corrosion Prevention** 

Modular Style Provided Design Flexibility

Eliminates Tire Damage in Unrestricted Direction



3' Section Shown 11300.100

### **Unparalleled Features in the Industry**

- Top Plate Mounted Components
- Heavy Duty Steel Construction
- Reliable Zinc Plated Moving Parts
- Positive Stop Eliminates Wear
- Specially Engineered Teeth
- Built-In Latch Down Device







**Christine Richards** (520)780-9751