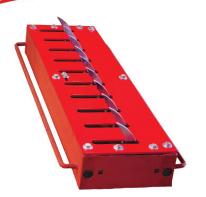

## MODEL 11310/11610 COBRA HD™ In-Ground

STANDARD

**Traffic Spikes** 

INSTALL IN CONCRETE

3' (914 mm) Sections 122 lbs. 6' (1829 mm) Sections 251 lbs.

#### **Specifications**

**Traffic Spikes** 

3/8" Hot Rolled Steel Top Plate

Curved Tooth, Fishhook Disabler

**Heavy Duty Steel Construction** 

**Positive Stop Eliminates Wear** 

**Specially Engineered Teeth** 

3' Section Shown 11300.100