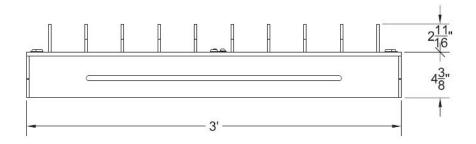

## MODEL 11310/11610 COBRA HD™ In-Ground

STANDARD

**Traffic Spikes** 

INSTALL IN CONCRETE

3' (914 mm) Sections 122 lbs. 6' (1829 mm) Sections 251 lbs.

3' Section Shown 11300.100