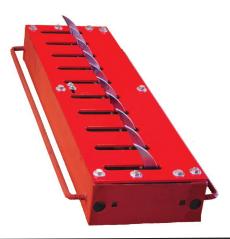

## MODEL 11310/11610 COBRA HD™ In-Ground

STANDARD

**Traffic Spikes** 

INSTALL IN CONCRETE

3' (914 mm) Sections 122 lbs. 6' (1829 mm) Sections 251 lbs.

#### **Specifications**

**Traffic Spikes** 

3/8" Hot Rolled Steel Top Plate

Curved Tooth, Fishhook Disabler

**Heavy Duty Steel Construction** 

**Positive Stop Eliminates Wear** 

**Specially Engineered Teeth** 

3' Section Shown 11300.100