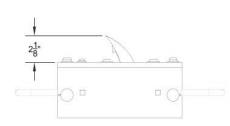

The COBRA HD<sup>TM</sup> System's main function is to prevent vehicles from proceeding through controlled entry locations by puncturing tires while allowing unrestricted passage from vehicles traveling in the allowable direction.

The COBRA HD<sup>TM</sup> Traffic Spike System provides extremely effective and economical one-way directional, unmanned traffic control. The COBRA HD<sup>TM</sup> product is manually activated and engineered with counter-balanced technology that provide a reliable and low maintenance operation.