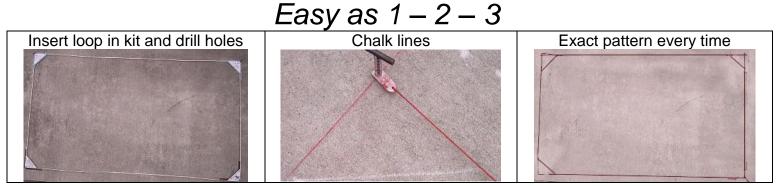

# **BD Loops**.com 3/16 inch saw-cut TB-KIT

Preformed saw-cut installation kit

Saw-cut Template Block Kit (TB-KIT) is made to work with any sized BD Loops 3/16" preformed detection loop

The **BD** Loops TB-Kit uses the preformed loop you are installing as a template to chalk lines. As long as the saw-cut machine operator follows the chalk lines the saw-cut groove will be the exact size of the preformed loop being installed. Can also be used to mark where loops will be installed long before the project is scheduled or for hired saw-cutting crews to follow.

**BD** Loops TB-Kit includes:

- 4 corner blocks with T-pins
- Pizza roller with <sup>3</sup>/<sub>4</sub> inch PVC coupler for handle
- Caulk line with 1/8 inch T bar
- 2 each 1/8 inch masonry bit

- 2 each wax marker
- 135 degree wedge tool
- Can of clear spray
- Custom tool bag