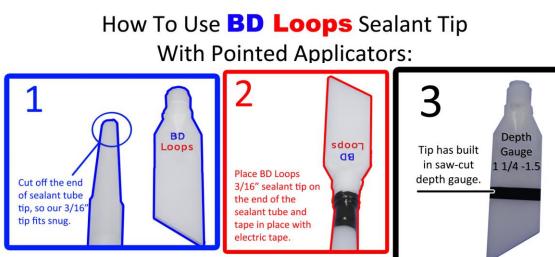

## **BD Loops 3/16" Sealant Applicator Tip**

Allows the installer to seal a BD Loops 3/16" Preformed Saw-Cut loop in one pass! Save time, money, and material costs with BD Loops.

**BD Loops** 5362 Bolsa Ave. unit C, Huntington Beach, CA 92649 Phone 714 890-1604 ♦ Fax 714 890-1603 ♦ Cell 714 334-6978 ♦ Email bdloops@aol.com