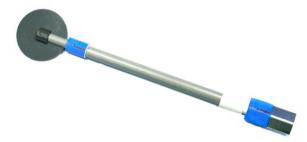

### 3/16 inch saw-cut pizza wheel and wedge tool

Preformed saw-cut installation tool

Saw-cut wheel is made to work with **BD** Loops 3/16" preformed detection loops Easily Roll Saw-Cut Loops to the Bottom of the Saw-Cut Groove

The **BD Loops** Pizza Wheel and Wedge Tool allows installers to quickly and easily roll loop wire into the bottom of the saw-cut groove while standing. It is made of smooth and durable PVC that will not knick the loop wire. The wedge tool allows installers to easily push wire down into 135° dog eared corner cuts. Roller is 1/8" thick, works best with BD Loops 3/16" Preformed Saw-Cuts.

#### **BD** Loops Pizza Wheel Features:

- 1/8 inch wheel width and 135 degree wedge tool.
- > Designed for saw-cut depth up to 2 1/4 inches.
- Easily pushes pre-formed saw-cut loops to the bottom of the saw-cut groove.
- > ¾ PVC coupler to accept any length handle.
- Wheel is made of durable PVC that will not knick saw-cut loop jacket.
- Saves up to 20 minutes installation time per loop in the field.
- Can be used to aid in cleaning out of saw-cut groove.