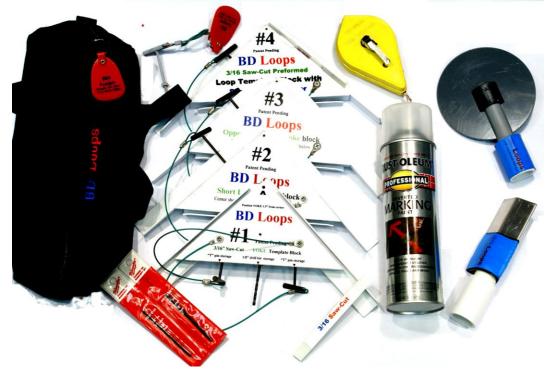

# **BD Loops**.com 3/16 inch saw-cut TB-KIT

Preformed saw-cut installation kit

Saw-cut Template Block Kit (TB-KIT) is made to work with any sized BD Loops 3/16" preformed detection loop

The **BD** Loops TB-Kit uses the preformed loop you are installing as a template to chalk lines. As long as the saw-cut machine operator follows the chalk lines the saw-cut groove will be the exact size of the preformed loop being installed. Can also be used to mark where loops will be installed long before the project is scheduled or for hired saw-cutting crews to follow.

**BD** Loops TB-Kit includes:

- 4 corner blocks with T-pins
- Pizza roller with <sup>3</sup>/<sub>4</sub> inch PVC coupler for handle
- Caulk line with 1/8 inch T bar
- 2 each 1/8 inch masonry bit

- 2 each wax marker
- 135 degree wedge tool
- Can of clear spray
- Custom tool bag