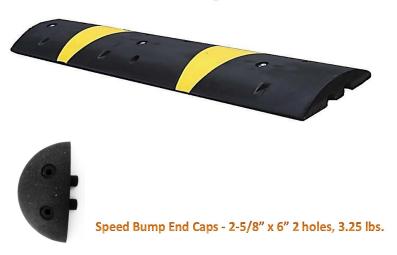

Optional molded-in stripes of yellow road marking tape let drivers know they are coming to a Speed Bump! Cat-eye reflectors for night-time visibility

- Conform to surface contour
- Can be cut with utility knife if necessary
- Dual bottom channels for drainage, wire or pipe to 3/4"
- Designed for up to 15 mph
- Removable for surface maintenance.

2-5/8" High X 12" Wide Available in 4 feet or 6 feet

CALL SECURE LANE LLC (520) 780-9751 for your discount pricing or mailto:christine@secure-lane.com