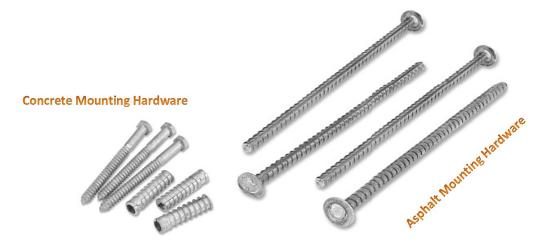

## Made in the USA RECYCLED RUBBER SPEED BUMPS

Prompt shipping. Will not warp, chip, or crack. Easy, one person installation (instructions included).

Installation hardware is available. Made of tough recycled tire rubber with a virgin rubber overlay