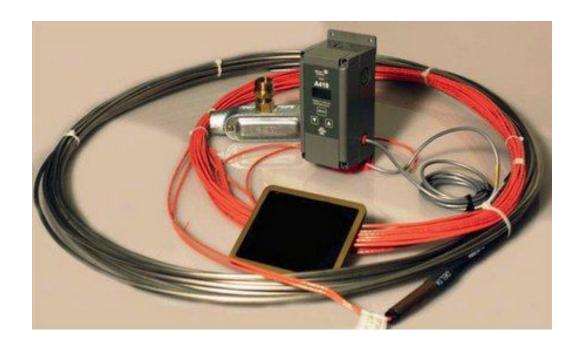

- Stainless Steel heating cable assembly is fully terminated and moisture proof. Heater cable is simply installed inside the spike housing & melts snow & ice for safe operation even during freezing temps. 120VAC power source is required.
- Digital Thermostat controls the on/off of the heater cable system. Can be mounted inside a nearby building or may be mounted inside of a weather resistant box and post mounted near the drive way area.
- 15 watts per linear foot enough to melt snow & ice won't heat up spike plates enough to burn skin if top plates are touched